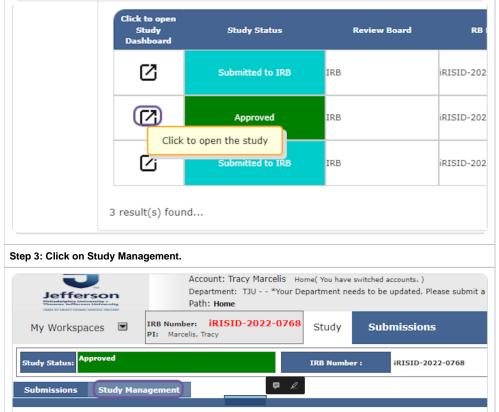

Protocol Items

Study Application

Step 4: Click on Study Summary/Profile.

| Par Harcelay Hacy            |              |                  |
|------------------------------|--------------|------------------|
| itudy Status: Approved       | IRB Number : | iRISID-2022-0768 |
| Submissions Study Management |              |                  |
|                              |              |                  |
| Study Details                |              |                  |
| Study Summary/Profile        |              |                  |
| Key Personnel                |              |                  |
| Department Access            |              |                  |
| Study Tasks                  |              |                  |
| Study Notebook               |              |                  |
|                              |              |                  |